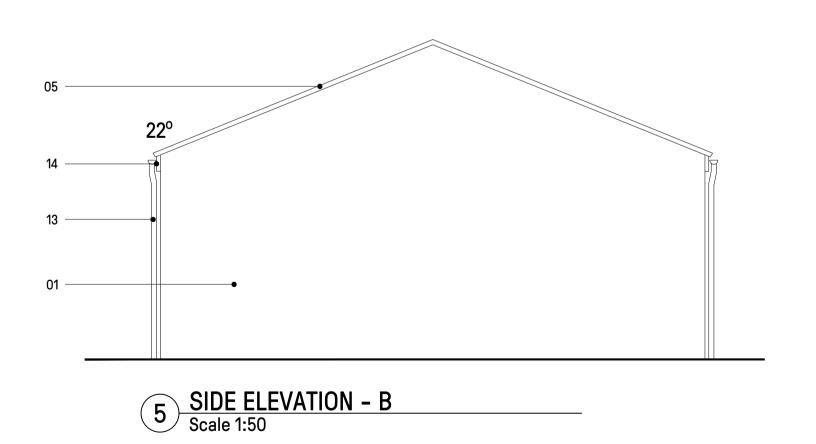

## MATERIAL KEY:

- 1. Buff multi blended brick
- 2. Projecting brick details
- 3. UPVC windows + doors
- 4. SBD Front door
- 5. Grey roof tile with wet verge
- 6. Grey GRP canopy
- 7. Grey GRP canopy with posts
- 8. Stone effect band surround detail
- 9. Stone effect band detail window sill
- 10. Half soldier course window sill 11. Two stretcher courses projecting brick
- 12. Soldier course window header
- 13. UPVC Rainwater goods
- 14. Grey UPVC eaves + soffit
- 15. Garage Door
- 16. Grey Dormer
- 17. Roof light 18. Balcony posts
- 19. Projecting Bay