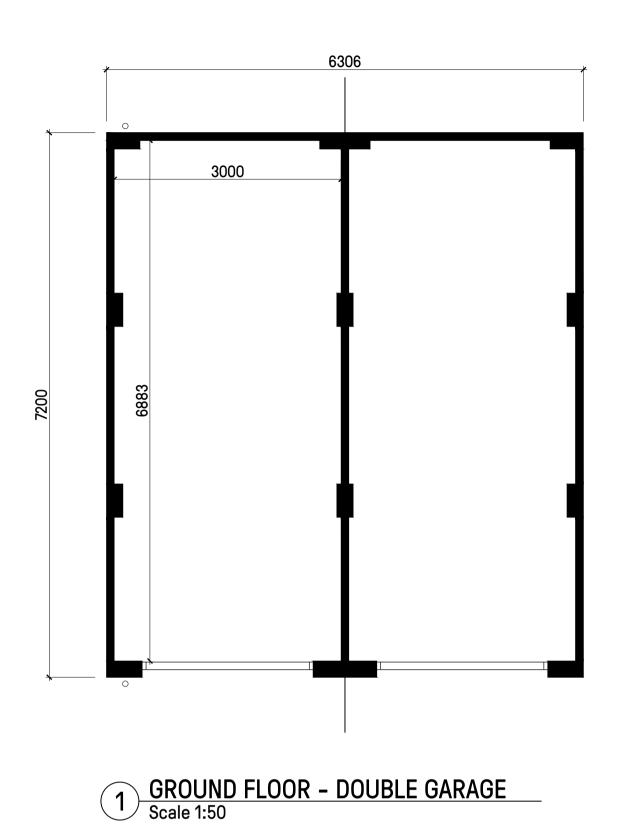

## MATERIAL KEY:

- 1. Buff multi blended brick
- 2. Projecting brick details
- 3. UPVC windows + doors
- 4. SBD Front door
- 5. Grey roof tile with wet verge
- 6. Grey GRP canopy
- 7. Grey GRP canopy with posts
- 8. Stone effect band surround detail
- 9. Stone effect band detail window sill
- 10. Half soldier course window sill 11. Two stretcher courses projecting brick
- 12. Soldier course window header
- 13. UPVC Rainwater goods
- 14. Grey UPVC eaves + soffit
- 15. Garage Door
- 16. Grey Dormer
- 17. Roof light 18. Balcony posts
- 19. Projecting Bay