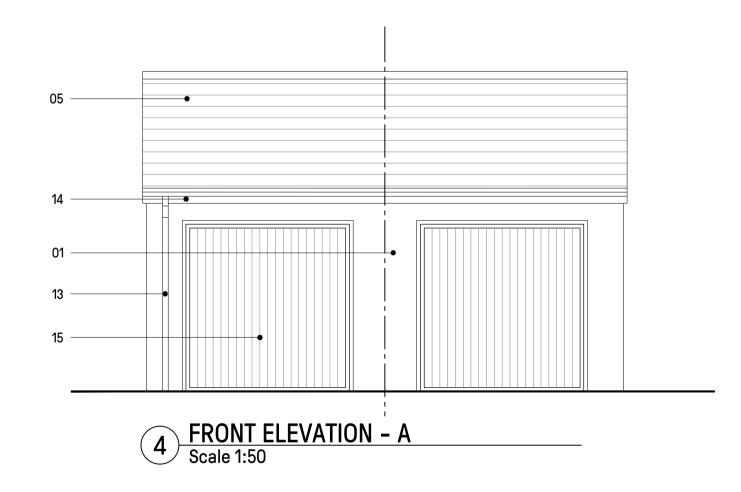

## MATERIAL KEY:

- 1. Buff multi blended brick
- 2. Projecting brick details
- 3. UPVC windows + doors
- 4. SBD Front door
- 5. Grey roof tile with wet verge
- 6. Grey GRP canopy
- 7. Grey GRP canopy with posts
- 8. Stone effect band surround detail
- 9. Stone effect band detail window sill
- 10. Half soldier course window sill 11. Two stretcher courses projecting brick
- 12. Soldier course window header
- 13. UPVC Rainwater goods
- 14. Grey UPVC eaves + soffit
- 15. Garage Door
- 16. Grey Dormer
- 17. Roof light 18. Balcony posts
- 19. Projecting Bay