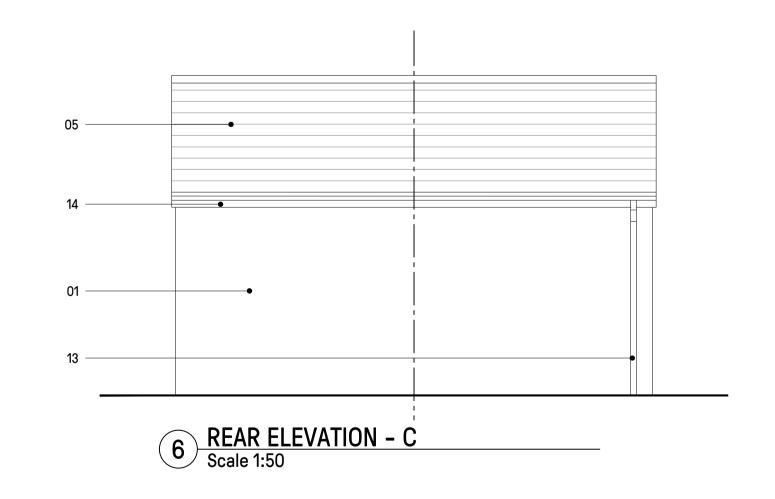

## MATERIAL KEY:

- 1. Buff multi blended brick
- 2. Projecting brick details
- 3. UPVC windows + doors
- 4. SBD Front door
- 5. Grey roof tile with wet verge
- 6. Grey GRP canopy
- 7. Grey GRP canopy with posts
- 8. Stone effect band surround detail
- 9. Stone effect band detail window sill
- 10. Half soldier course window sill 11. Two stretcher courses projecting brick
- 12. Soldier course window header
- 13. UPVC Rainwater goods
- 14. Grey UPVC eaves + soffit
- 15. Garage Door
- 16. Grey Dormer
- 17. Roof light 18. Balcony posts
- 19. Projecting Bay